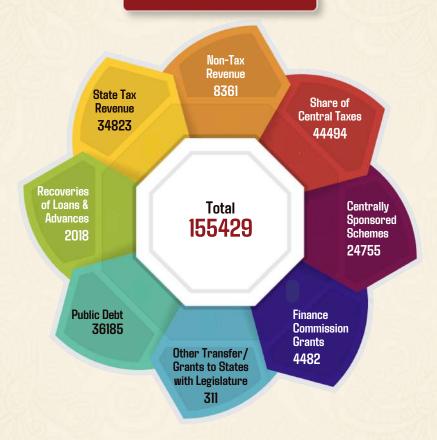

# HIGHLIGHTS OF BUDGET

2025-2026



AS PRESENTED IN THE BUDGET SESSION FOR THE YEAR 2025-26 (To be treated as strictly confidential till presented in the Assembly)

## CONTENTS

| 01 | Assam Budget 2025-26 : Key Priorities | 1  |
|----|---------------------------------------|----|
| 02 | Financials                            | 2  |
| 03 | Budget 2025-26: Snapshot              | 5  |
| 04 | Flagship Schemes FY 2025-26           | 13 |
| 05 | Major Announcements FY 2025-26        | 15 |







## Assam Budget 2025-26

#### **KEY PRIORITIES**









#### **Financials**

## GSDP GROWTH OF ASSAM COMPARED TO NATIONAL GDP

Figures in percentage









## **Financials**









#### **Financials**

#### **GRANTS FROM CENTRE**







#### **RUPEE COMES FROM**



Figures (₹) in crore

#### **RUPEE GOES TO**







Figures ( ₹) in crore







#### **MAJOR REVENUE EARNING DEPARTMENTS**













#### **SCHEME PLAN**

| State's Own Priority Development             | 33647 |
|----------------------------------------------|-------|
| Establishment Expenditure                    | 86713 |
| Centrally Sponsored Schemes                  | 22454 |
| Externally Aided Projects                    | 5197  |
| NABARD Infrastructure Development Assistance | 1500  |
| Rural Infrastructure Development Fund        | 3042  |
| SIDBI Cluster Development Fund               | 87    |
| Urban Infrastructure Development Fund        | 100   |
| Transfer Grant                               | 3245  |





#### **SECTORAL ANALYSIS OF EXPENDITURE**

|