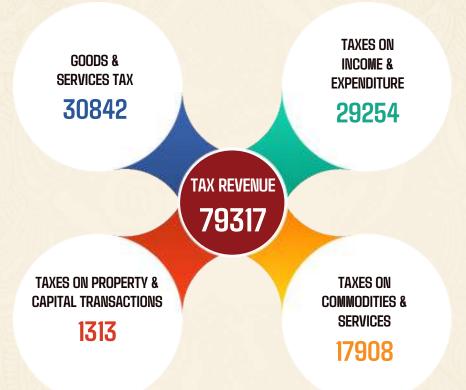

ET

2025-2026



AS PRESENTED IN THE BUDGET SESSION FOR THE YEAR 2025-26 (To be treated as strictly confidential till presented in the Assembly)

## CONTENTS

| 01 | Assam Budget 2025-26 : Key Priorities | 1  |
|----|---------------------------------------|----|
| 02 | Financials                            | 2  |
| 03 | Budget 2025-26: Snapshot              | 5  |
| 04 | Flagship Schemes FY 2025-26           | 13 |
| 05 | Major Announcements FY 2025-26        | 15 |







## Assam Budget 2025-26

#### **KEY PRIORITIES**









#### **Financials**

## GSDP GROWTH OF ASSAM COMPARED TO NATIONAL GDP

Figures in percentage









## **Financials**









#### **Financials**

#### **GRANTS FROM CENTRE**







#### **RUPEE COMES FROM**



Figures (₹) in crore

#### **RUPEE GOES TO**







Figures ( ₹) in crore







#### **MAJOR REVENUE EARNING DEPARTMENTS**













#### **SCHEME PLAN**

| State's Own Priority Development             | 33647 |
|----------------------------------------------|-------|
| Establishment Expenditure                    | 86713 |
| Centrally Sponsored Schemes                  | 22454 |
| Externally Aided Projects                    | 5197  |
| NABARD Infrastructure Development Assistance | 1500  |
| Rural Infrastructure Development Fund        | 3042  |
| SIDBI Cluster Development Fund               | 87    |
| Urban Infrastructure Development Fund        | 100   |
| Transfer Grant                               | 3245  |





#### **SECTORAL ANALYSIS OF EXPENDITURE**

|                                      | s, Art and Cultui          |