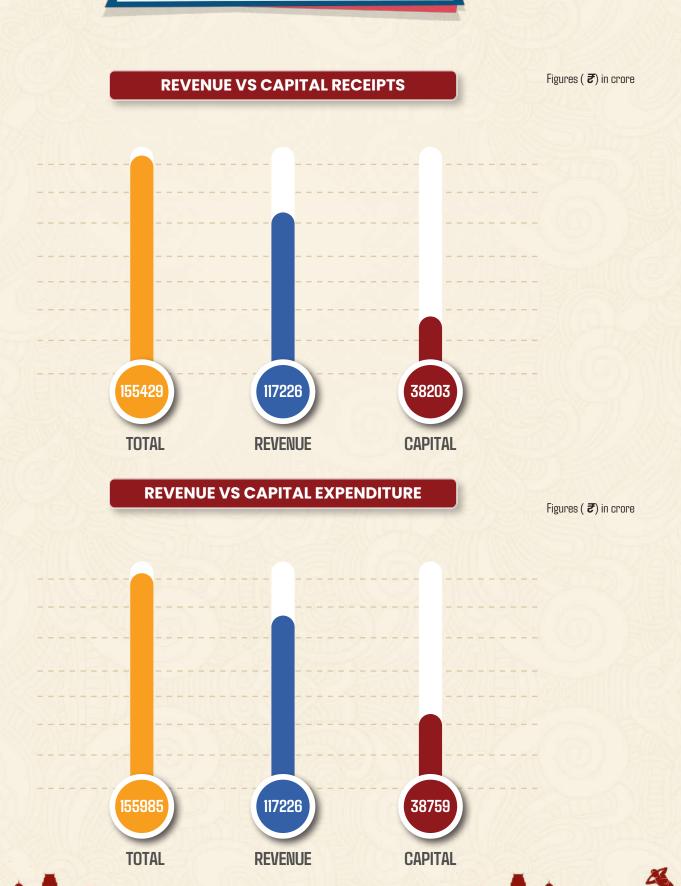

ated as strictly confidential till presented in the Assembly)

## CONTENTS

| 01 | Assam Budget 2025-26 : Key Priorities | 1  |
|----|---------------------------------------|----|
| 02 | Financials                            | 2  |
| 03 | Budget 2025-26: Snapshot              | 5  |
| 04 | Flagship Schemes FY 2025-26           | 13 |
| 05 | Major Announcements FY 2025-26        | 15 |







## Assam Budget 2025-26

#### **KEY PRIORITIES**









#### **Financials**

## GSDP GROWTH OF ASSAM COMPARED TO NATIONAL GDP

Figures in percentage









## **Financials**









#### **Financials**

#### **GRANTS FROM CENTRE**







#### **RUPEE COMES FROM**



Figures (₹) in crore

#### **RUPEE GOES TO**







Figures ( ₹) in crore







#### **MAJOR REVENUE EARNING DEPARTMENTS**













#### **SCHEME PLAN**

| State's Own Priority Development             | 33647 |
|----------------------------------------------|-------|
| Establishment Expenditure                    | 86713 |
| Centrally Sponsored Schemes                  | 22454 |
| Externally Aided Projects                    | 5197  |
| NABARD Infrastructure Development Assistance | 1500  |
| Rural Infrastructure Development Fund        | 3042  |
| SIDBI Cluster Development Fund               | 87    |
| Urban Infrastructure Development Fund        | 100   |
| Transfer Grant                               | 3245  |





#### **SECTORAL ANALYSIS OF EXPENDITURE**

|                                      | s, Art and Cultui          |         |  | 2615  |
|--------------------------------------|-------------------------