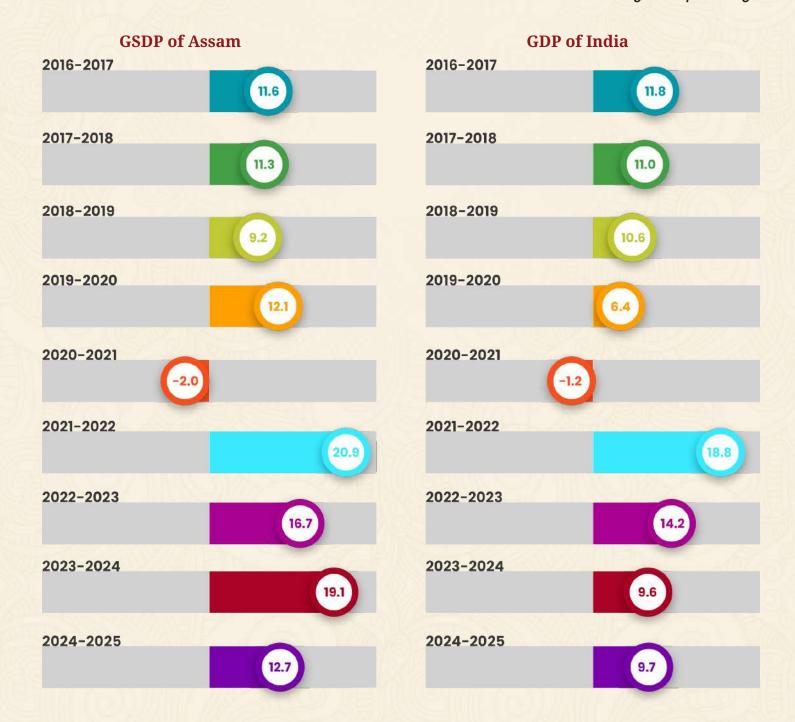

# HIGHLIGHTS OF BUDGET

2025-2026



AS PRESENTED IN THE BUDGET SESSION FOR THE YEAR 2025-26 (To be treated as strictly confidential till presented in the Assembly)

## CONTENTS

| 01 | Assam Budget 2025-26 : Key Priorities | 1  |
|----|---------------------------------------|----|
| 02 | Financials                            | 2  |
| 03 | Budget 2025-26: Snapshot              | 5  |
| 04 | Flagship Schemes FY 2025-26           | 13 |
| 05 | Major Announcements FY 2025-26        | 15 |







## Assam Budget 2025-26

#### **KEY PRIORITIES**









#### **Financials**

## GSDP GROWTH OF ASSAM COMPARED TO NATIONAL GDP

Figures in percentage









## **Financials**









#### **Financials**

#### **GRANTS FROM CENTRE**







#### **RUPEE COMES FROM**



Figures (₹) in crore

#### **RUPEE GOES TO**







Figures ( ₹) in crore







#### **MAJOR REVENUE EARNING DEPARTMENTS**













#### **SCHEME PLAN**

| State's Own Priority Development             | 33647 |
|----------------------------------------------|-------|
| Establishment Expenditure                    | 86713 |
| Centrally Sponsored Schemes                  | 22454 |
| Externally Aided Projects                    | 5197  |
| NABARD Infrastructure Development Assistance | 1500  |
| Rural Infrastructure Development Fund        | 3042  |
| SIDBI Cluster Development Fund               | 87    |
| Urban Infrastructure Development Fund        | 100   |
| Transf