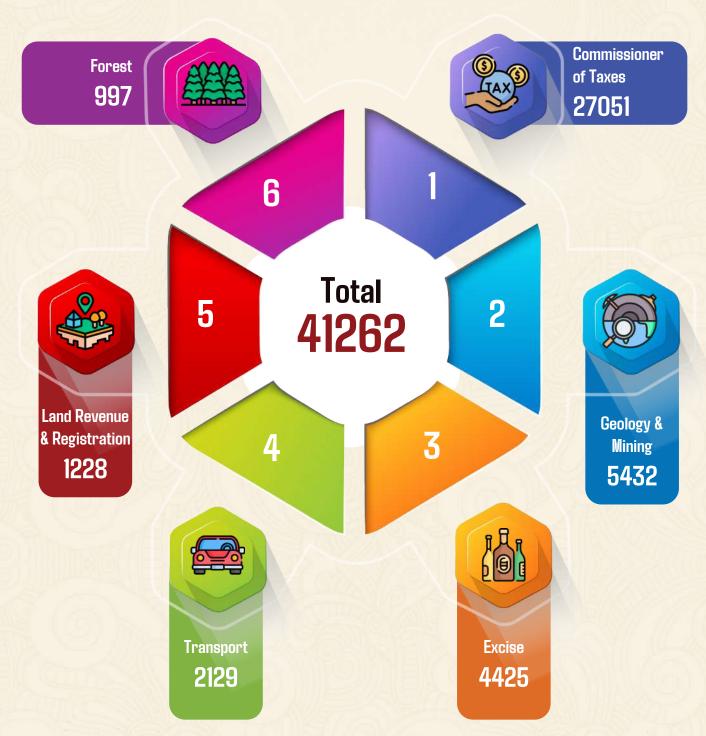

o be treated as strictly confidential till presented in the Assembly)

## CONTENTS

| 01 | Assam Budget 2025-26 : Key Priorities | 1  |
|----|---------------------------------------|----|
| 02 | Financials                            | 2  |
| 03 | Budget 2025-26: Snapshot              | 5  |
| 04 | Flagship Schemes FY 2025-26           | 13 |
| 05 | Major Announcements FY 2025-26        | 15 |







## Assam Budget 2025-26

#### **KEY PRIORITIES**









#### **Financials**

## GSDP GROWTH OF ASSAM COMPARED TO NATIONAL GDP

Figures in percentage









## **Financials**









#### **Financials**

#### **GRANTS FROM CENTRE**







#### **RUPEE COMES FROM**



Figures (₹) in crore

#### **RUPEE GOES TO**







Figures ( ₹) in crore







#### **MAJOR REVENUE EARNING DEPARTMENTS**













#### **SCHEME PLAN**

| State's Own Priority Development             | 33647 |
|----------------------------------------------|-------|
| Establishment Expenditure                    | 86713 |
| Centrally Sponsored Schemes                  | 22454 |
| Externally Aided Projects                    | 5197  |
| NABARD Infrastructure Development Assistance | 1500  |
| Rural Infrastructure Development Fund        | 3042  |
| SIDBI Cluster Development Fund               | 87    |
| Urban Infrastructure Development Fund        | 100   |
| Transfer Grant                               | 3245  |





#### **SECTORAL ANALYSIS OF EXPENDITURE**

|                                      | s, Art and Cultui          |         |  | 2615  |
|--------------------------------------|-----------------