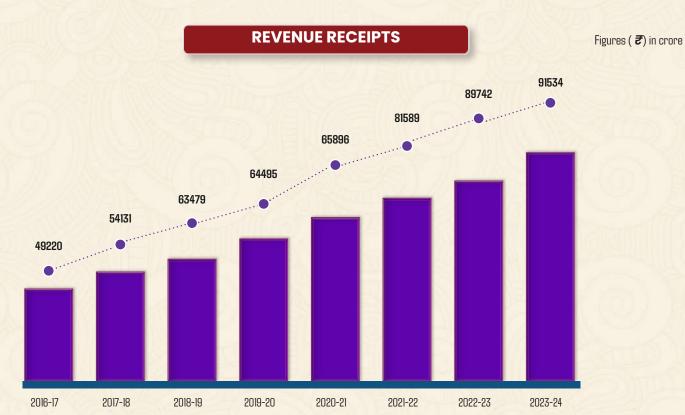

# HIGHLIGHTS OF BUDGET

2025-2026



AS PRESENTED IN THE BUDGET SESSION FOR THE YEAR 2025-26 (To be treated as strictly confidential till presented in the Assembly)

## CONTENTS

| 01 | Assam Budget 2025-26 : Key Priorities | 1  |
|----|---------------------------------------|----|
| 02 | Financials                            | 2  |
| 03 | Budget 2025-26: Snapshot              | 5  |
| 04 | Flagship Schemes FY 2025-26           | 13 |
| 05 | Major Announcements FY 2025-26        | 15 |







## Assam Budget 2025-26

#### **KEY PRIORITIES**









#### **Financials**

## GSDP GROWTH OF ASSAM COMPARED TO NATIONAL GDP

Figures in percentage









## **Financials**









#### **Financials**

#### **GRANTS FROM CENTRE**







#### **RUPEE COMES FROM**



Figures (₹) in crore

#### **RUPEE GOES TO**







Figures ( ₹) in crore







#### **MAJOR REVENUE EARNING DEPARTMENTS**













#### **SCHEME PLAN**

| State's Own Priority Development             | 33647 |
|----------------------------------------------|-------|
| Establishment Expenditure                    | 86713 |
| Centrally Sponsored Schemes                  | 22454 |
| Externally Aided Projects                    | 5197  |
| NABARD Infrastructure Development Assistance | 1500  |
| Rural Infrastructure Development Fund        | 3042  |
| SIDBI Cluster Development Fund               | 87    |
| Urban Infrastructure Development Fund        | 100   |
| Transfer Grant                               | 3245  |





#### **SECTORAL ANALYSIS OF EXPEN