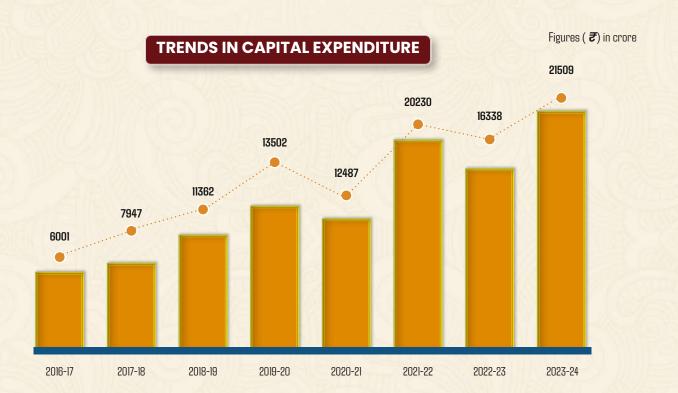

# HIGHLIGHTS OF BUDGET

2025-2026



AS PRESENTED IN THE BUDGET SESSION FOR THE YEAR 2025-26 (To be treated as strictly confidential till presented in the Assembly)

## CONTENTS

| 01 | Assam Budget 2025-26 : Key Priorities | 1  |
|----|---------------------------------------|----|
| 02 | Financials                            | 2  |
| 03 | Budget 2025-26: Snapshot              | 5  |
| 04 | Flagship Schemes FY 2025-26           | 13 |
| 05 | Major Announcements FY 2025-26        | 15 |







## Assam Budget 2025-26

#### **KEY PRIORITIES**









#### **Financials**

## GSDP GROWTH OF ASSAM COMPARED TO NATIONAL GDP

Figures in percentage









## **Financials**









#### **Financials**

#### **GRANTS FROM CENTRE**







#### **RUPEE COMES FROM**



Figures (₹) in crore

#### **RUPEE GOES TO**







Figures ( ₹) in crore







#### **MAJOR REVENUE EARNING DEPARTMENTS**













#### **SCHEME PLAN**

| State's Own Priority Development             | 33647 |
|----------------------------------------------|-------|
| Establishment Expenditure                    | 86713 |
| Centrally Sponsored Schemes                  | 22454 |
| Externally Aided Projects                    | 5197  |
| NABARD Infrastructure Development Assistance | 1500  |
| Rural Infrastructure Development Fund        | 3042  |
| SIDBI Cluster Development Fund               | 87    |
| Urban Infrastructure Development Fund        | 100   |
| Transfer Grant