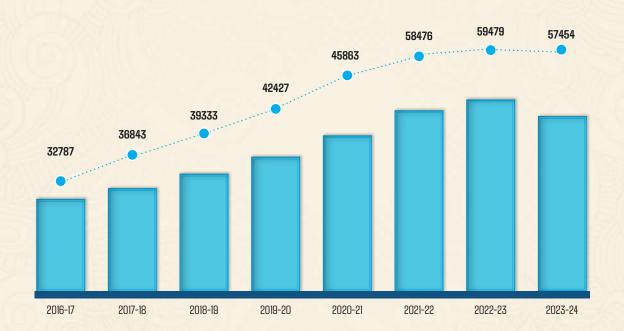

# HIGHLIGHTS OF BUDGET

2025-2026



AS PRESENTED IN THE BUDGET SESSION FOR THE YEAR 2025-26 (To be treated as strictly confidential till presented in the Assembly)

## CONTENTS

| 01 | Assam Budget 2025-26 : Key Priorities | 1  |
|----|---------------------------------------|----|
| 02 | Financials                            | 2  |
| 03 | Budget 2025-26: Snapshot              | 5  |
| 04 | Flagship Schemes FY 2025-26           | 13 |
| 05 | Major Announcements FY 2025-26        | 15 |







## Assam Budget 2025-26

#### **KEY PRIORITIES**









#### **Financials**

## GSDP GROWTH OF ASSAM COMPARED TO NATIONAL GDP

Figures in percentage









## **Financials**









#### **Financials**

#### **GRANTS FROM CENTRE**







#### **RUPEE COMES FROM**



Figures (₹) in crore

#### **RUPEE GOES TO**







Figures ( ₹) in crore







#### **MAJOR REVENUE EARNING DEPARTMENTS**













#### **SCHEME PLAN**

| State's Own Priority Development             | 33647 |
|----------------------------------------------|-------|
| Establishment Expenditure                    | 86713 |
| Centrally Sponsored Schemes                  | 22454 |
| Externally Aided Projects                    | 5197  |
| NABARD Infrastructure Development Assistance | 1500  |
| Rural Infrastructure Development Fund        | 3042  |
| SIDBI Cluster Development Fund               | 87    |
| Urban Infrastructure Development Fund        | 100   |
| Transfer Grant                               | 3245  |





#### **SECTORAL ANALYSIS OF EXP