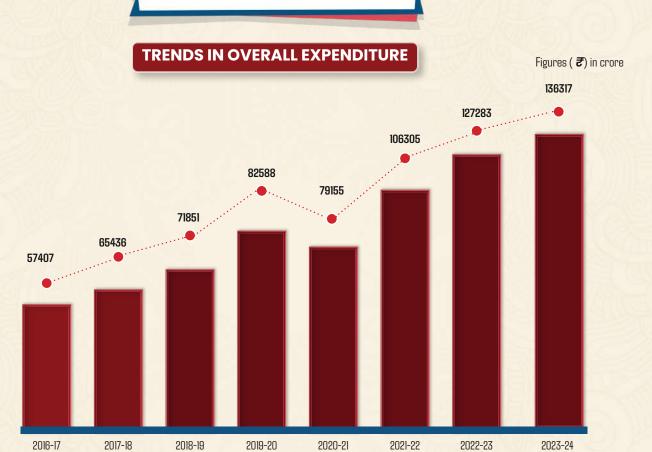

# HIGHLIGHTS OF BUDGET

2025-2026



AS PRESENTED IN THE BUDGET SESSION FOR THE YEAR 2025-26 (To be treated as strictly confidential till presented in the Assembly)

## CONTENTS

| 01 | Assam Budget 2025-26 : Key Priorities | 1  |
|----|---------------------------------------|----|
| 02 | Financials                            | 2  |
| 03 | Budget 2025-26: Snapshot              | 5  |
| 04 | Flagship Schemes FY 2025-26           | 13 |
| 05 | Major Announcements FY 2025-26        | 15 |







## Assam Budget 2025-26

#### **KEY PRIORITIES**









#### **Financials**

## GSDP GROWTH OF ASSAM COMPARED TO NATIONAL GDP

Figures in percentage









## **Financials**









#### **Financials**

#### **GRANTS FROM CENTRE**







#### **RUPEE COMES FROM**



Figures (₹) in crore

#### **RUPEE GOES TO**







Figures ( ₹) in crore







#### **MAJOR REVENUE EARNING DEPARTMENTS**













#### **SCHEME PLAN**

| State's Own Priority Development             | 33647 |
|----------------------------------------------|-------|
| Establishment Expenditure                    | 86713 |
| Centrally Sponsored Schemes                  | 22454 |
| Externally Aided Projects                    | 5197  |
| NABARD Infrastructure Development Assistance | 1500  |
| Rural Infrastructure Development Fund        | 3042  |
| SIDBI Cluster Development Fund               | 87    |
| Urban Infrastructure Development Fund        | 100   |
| Transfer Grant