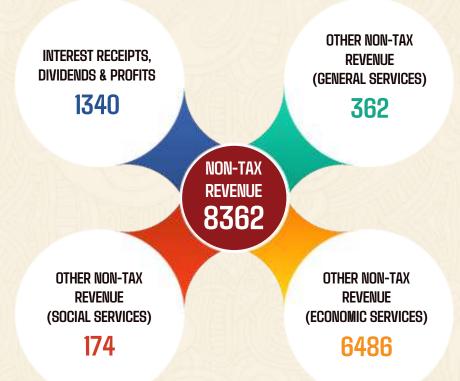

NTED IN THE BUDGET SESSION FOR THE YEAR 2025-26 (To be treated as strictly confidential till presented in the Assembly)

## CONTENTS

| 01 | Assam Budget 2025-26 : Key Priorities | 1  |
|----|---------------------------------------|----|
| 02 | Financials                            | 2  |
| 03 | Budget 2025-26: Snapshot              | 5  |
| 04 | Flagship Schemes FY 2025-26           | 13 |
| 05 | Major Announcements FY 2025-26        | 15 |







## Assam Budget 2025-26

#### **KEY PRIORITIES**









#### **Financials**

## GSDP GROWTH OF ASSAM COMPARED TO NATIONAL GDP

Figures in percentage









## **Financials**









#### **Financials**

#### **GRANTS FROM CENTRE**







#### **RUPEE COMES FROM**



Figures (₹) in crore

#### **RUPEE GOES TO**







Figures ( ₹) in crore







#### **MAJOR REVENUE EARNING DEPARTMENTS**













#### **SCHEME PLAN**

| State's Own Priority Development             | 33647 |
|----------------------------------------------|-------|
| Establishment Expenditure                    | 86713 |
| Centrally Sponsored Schemes                  | 22454 |
| Externally Aided Projects                    | 5197  |
| NABARD Infrastructure Development Assistance | 1500  |
| Rural Infrastructure Development Fund        | 3042  |
| SIDBI Cluster Development Fund               | 87    |
| Urban Infrastructure Development Fund        | 100   |
| Transfer Grant                               | 3245  |





#### **SECTORAL ANALYSIS OF EXPENDITURE**

|                                      | s, Art and Cultui          |         |  | 2615  |
|------