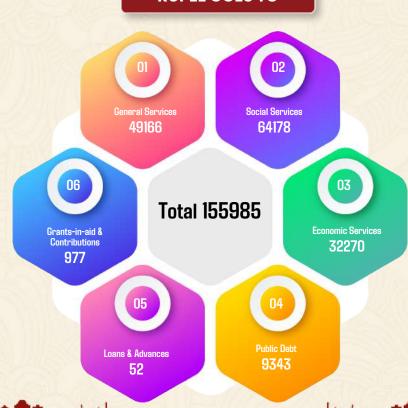

BUDGET

2025-2026



AS PRESENTED IN THE BUDGET SESSION FOR THE YEAR 2025-26 (To be treated as strictly confidential till presented in the Assembly)

## CONTENTS

| 01 | Assam Budget 2025-26 : Key Priorities | 1  |
|----|---------------------------------------|----|
| 02 | Financials                            | 2  |
| 03 | Budget 2025-26: Snapshot              | 5  |
| 04 | Flagship Schemes FY 2025-26           | 13 |
| 05 | Major Announcements FY 2025-26        | 15 |







## Assam Budget 2025-26

#### **KEY PRIORITIES**









#### **Financials**

## GSDP GROWTH OF ASSAM COMPARED TO NATIONAL GDP

Figures in percentage









## **Financials**









#### **Financials**

#### **GRANTS FROM CENTRE**







#### **RUPEE COMES FROM**



Figures (₹) in crore

#### **RUPEE GOES TO**







Figures ( ₹) in crore







#### **MAJOR REVENUE EARNING DEPARTMENTS**













#### **SCHEME PLAN**

| State's Own Priority Development             | 33647 |
|----------------------------------------------|-------|
| Establishment Expenditure                    | 86713 |
| Centrally Sponsored Schemes                  | 22454 |
| Externally Aided Projects                    | 5197  |
| NABARD Infrastructure Development Assistance | 1500  |
| Rural Infrastructure Development Fund        | 3042  |
| SIDBI Cluster Development Fund               | 87    |
| Urban Infrastructure Development Fund        | 100   |
| Transfer Grant                               | 3245  |





#### **SECTORAL ANALYSIS OF EXPENDITURE**

|                                      | s, Art and Cultui          |